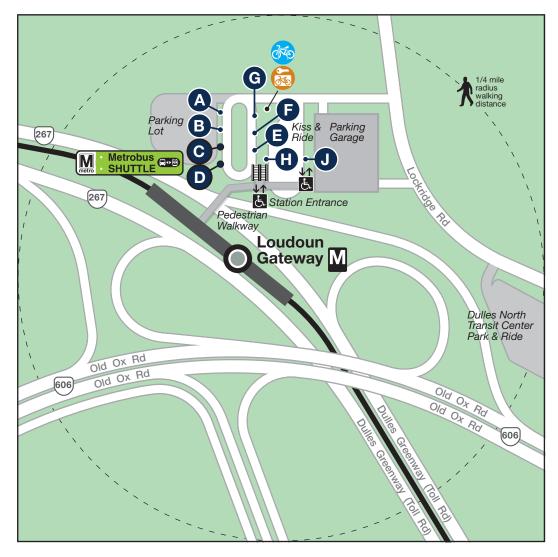

## Station Vicinity Map **Loudoun Gateway**

Loudoun Gateway SVM-0622

In the event of an emergency, this bus stop will also be served by shuttle buses.

## **BUS SERVICE AND BOARDING LOCATIONS**

| Route                  | Destination                               | Board at  |
|------------------------|-------------------------------------------|-----------|
| LOUDOUN COUNTY TRANSIT |                                           |           |
| 333                    | Quantum - Pacific - Gateway Loop          | <b>(3</b> |
| 381                    | South Riding                              | <b>3</b>  |
| 382                    | Stone Ridge<br>(Dulles South Park & Ride) | <b>©</b>  |